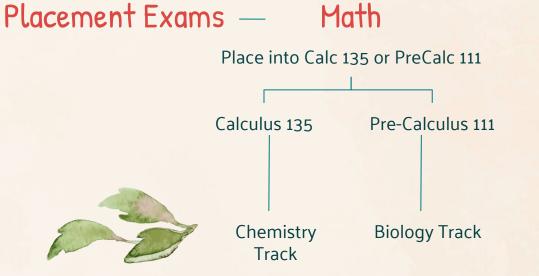

# Summer 2023 STP Eligibility

Not in EOF Conflicting summer programs

English

Place into English 101

#### Take Placement Exams

Within 30 days of enrollment at my.rutgers.edu No later than Tuesday, June 20th STP Begins Sunday, July 9th

## Rutgers Placement Tests

- 1. Study!
- 2. To complete the <u>placement exam</u>:
  - a. Confirm your Rutgers status and pay the required fees
  - b. Activate your NetID (i.e. emy31) by going to netid.rutgers.edu
  - c. Using your NetID, log in to the site and take your placement exam by June 20th