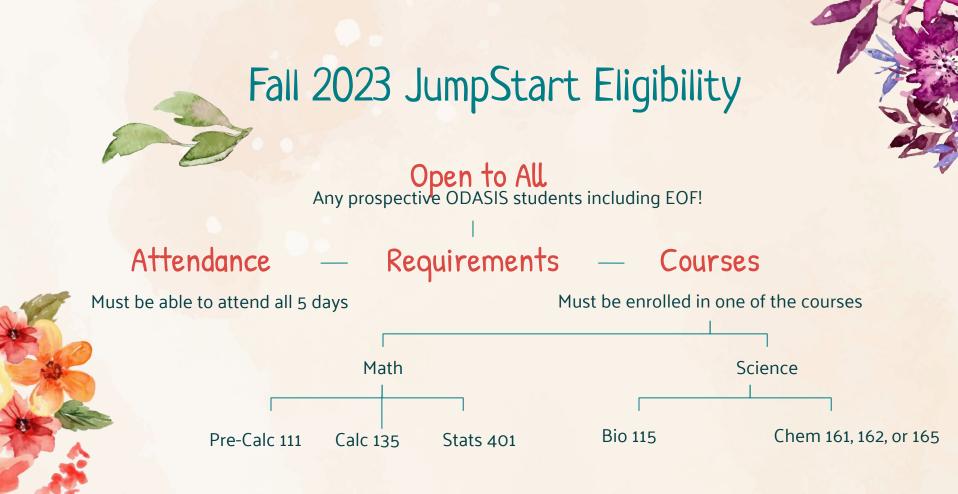

# Fall 2023 JumpStart Prep Week Program

#### One 5-day, Virtual "Prep Week" Program

- Week before fall classes start
- Monday, August 28th through Friday, September 1st

#### Courses

Science - General Chemistry 161, 162, 162 or Biology 115 or 116 Math - Pre-Calculus 111, Calculus 135, or Statistics 401

#### Application

- Online STP Application form opening in July at ODASIS.rutgers.edu
- Make sure you can attend all 5 days virtually

Academic Year 2023-2024